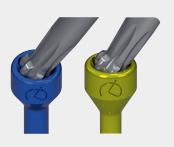

#### Reliable

The 6-lobe screwdriver enables a secure attachment of the restoration and permits angle deviations of up to 35°.

#### **Flexible**

- For single-tooth and bridge solutions
- Two different abutments types: standard and with adjustable height
- Circular retention grooves for temporary application

Standard

Adjustable