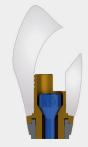

#### **Flexible**

- For single-tooth and bridge solutions
- Two different abutments types: standard and with adjustable height
- Circular retention grooves for temporary application

Standard

Adjustable

#### **Adjustable**

The adjustable height cylinder ensures optimal support of the superstructure.

- For deep-set implants or high crowns, depending on the clinical situation
- Maximum support of the superstructure
- Suitable for temporary restorations