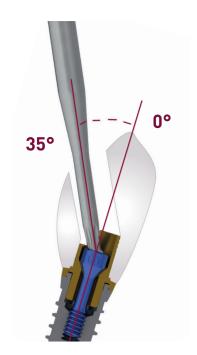

#### Reliable

The 6-lobe screwdriver enables a secure attachment of the restoration and permits angle deviations of up to 35°.