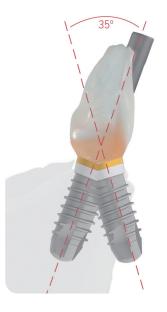

With the Dynamic Tibase® you can design the screw channel orientation to deviate up to 35° from the implant axis. Thus, you can also insert screw-retained restorations in situations, which could previously only be treated with a cemented solution.