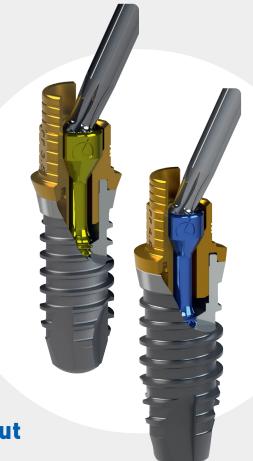

With the Dynamic Tibase® you can design the screw channel orientation to deviate up to 35° from the implant axis. Thus, you can also insert screw-retained restorations in situations, which could previously only be treated with a cemented solution.

### Well-thought-out captive system

The abutment screw is inserted before adhesion into the titanium base.

- Small screw channel ø 2.0mm
- Greater stability and increased volume of the superstructure
- Larger external surface (e.g. occlusion)

Captive System

Standard System