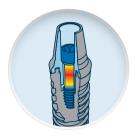

### MORE THAN 35 YEARS OF EXPERIENCE AND INNOVATION

- The proven Thommen connection is universally compatible with all prosthetic components.
- CAD/CAM abutments that meet Thommen quality standards is available through authorized milling centers.
- The narrowest screw channel in the world offers functional and aesthetic occlusal design.
- · A conical screw seat **prevents screw loosening.**