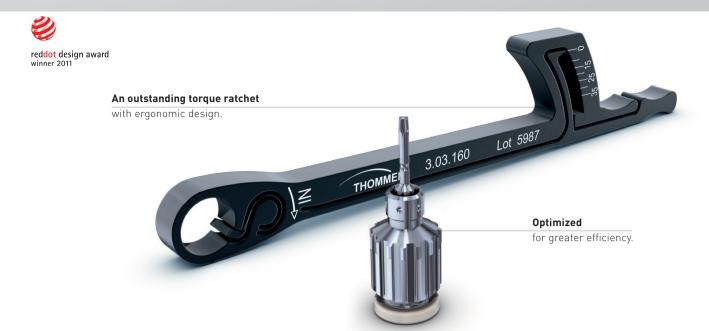

### MORE THAN 35 YEARS OF EXPERIENCE AND INNOVATION

- The proven Thommen connection is universally compatible with all prosthetic components.
- CAD/CAM abutments that meet Thommen quality standards is available through authorized milling centers.
- The narrowest screw channel in the world offers functional and aesthetic occlusal design.
- · A conical screw seat **prevents screw loosening.**