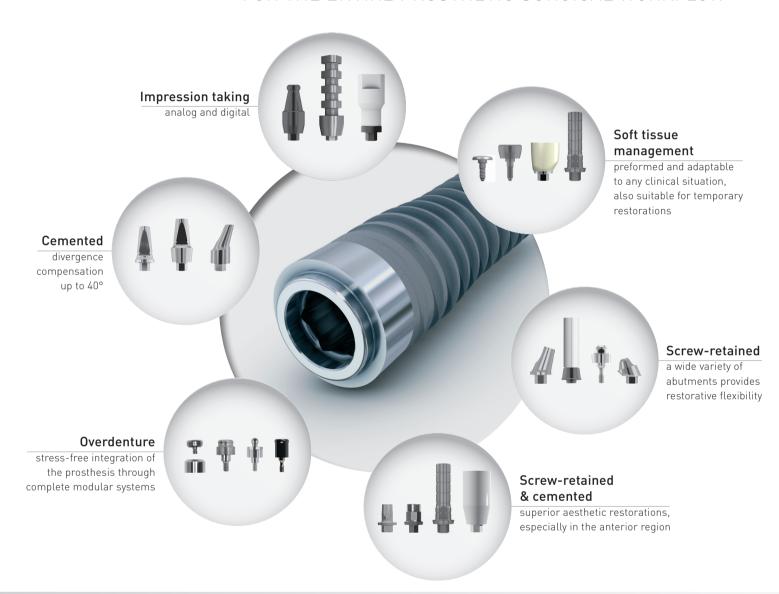

#### FOR THE ENTIRE PROSTHETIC SURGICAL WORKFLOW

### MORE THAN 35 YEARS OF EXPERIENCE AND INNOVATION

- The proven Thommen connection is universally compatible with all prosthetic components.
- CAD/CAM abutments that meet Thommen quality standards is available through authorized milling centers.
- The narrowest screw channel in the world offers functional and aesthetic occlusal design.
- · A conical screw seat **prevents screw loosening.**

#### UNRIVALED PROSTHETIC POSSIBILITIES

...optimal design of occlusal surface

...greatest possible anatomical support

...improved safety through integrated protection